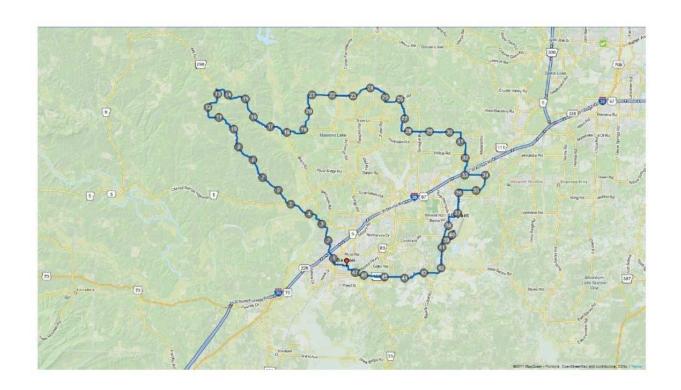

### Half Century 50 Mile

Length: 50 Miles

➤ Starts/Ends: Tyndall Park

Cities used: Bauxite, Benton, Bryant

County: Saline

View Full Map at: www.salinecountybikerace.com