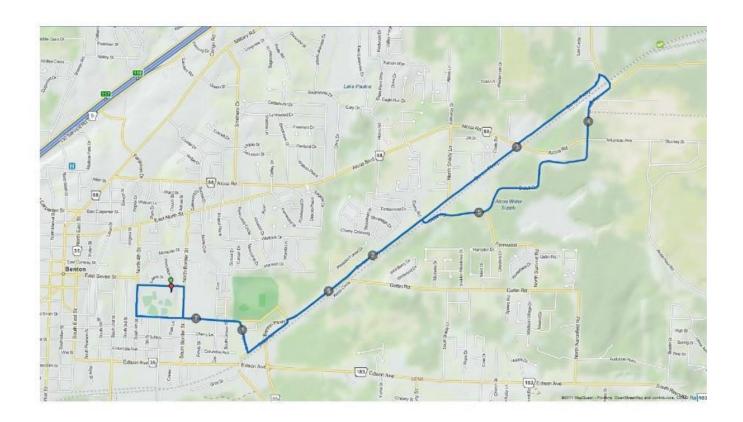

### Intermediate 10 Mile

Length: 10 Miles

➤ Starts/Ends: Tyndall Park

Cities used: Benton

County: Saline

View Full Map at: www.salinecountybikerace.com